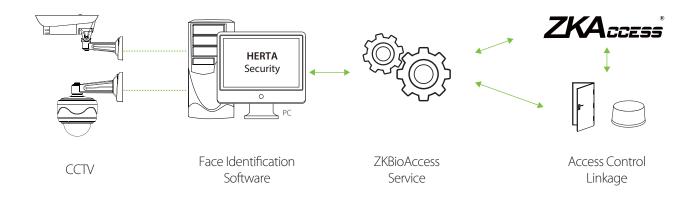

Due to this ZKTeco presents the ultimate solution for biometric Access Control, ZKBioAccess, which integrates face detection technology from Herta Security combined with ZKTeco's Access Control service ZKBioAccess.

This technology yields excellent performance despite partial occlusions of the face, the use of glasses, scarves or caps, changes of facial expression, and moderate rotations of the face. Moreover, it does not allow users to be impersonated using photographs. The Access Control application ZKBioAccess can open door remotely to registered users or enable one alarm for blacklisted users.

## **System Configuration**

<sup>\*\*</sup> Xeon processor and NVIDIA Quadro Video adapter are strongly recommended