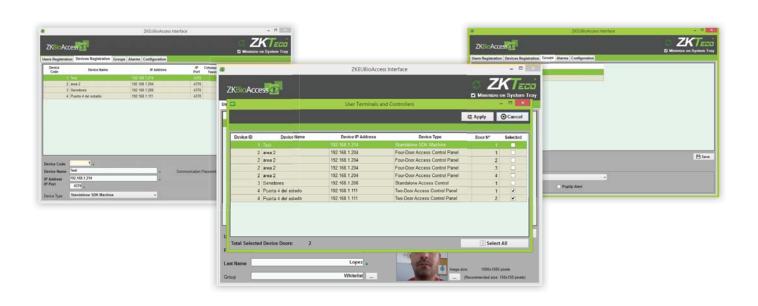

## **System Configuration**

<sup>\*\*</sup> Xeon processor and NVIDIA Quadro Video adapter are strongly recommended